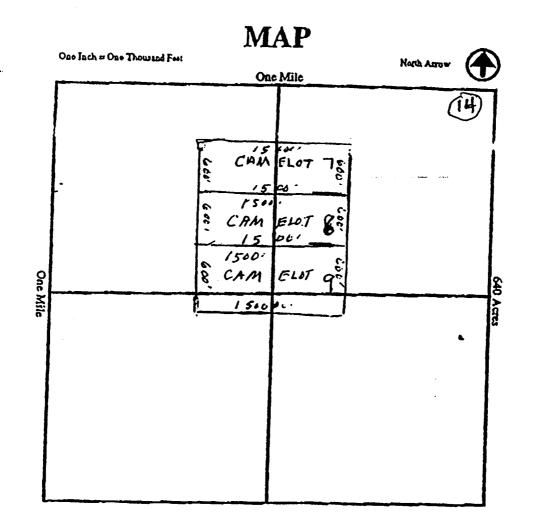

Camelot Mining Claims located in Sections 11 and 14, Township 8 North, Range 1, West, of the Gila and Salt River Base and Meridian, Yavapai County, Arizona, as described below:

| TYPE NAME OF CLAIM |            | CLAIM BLM SERIAL # |           | LOCATION   |  |  |  |
|--------------------|------------|--------------------|-----------|------------|--|--|--|
|                    |            |                    | NOTICE R  | ECORDED IN |  |  |  |
|                    |            |                    | BOOK OF ( | OFFICAL    |  |  |  |
|                    |            |                    | RECORDS   | PAGE       |  |  |  |
| Lode               | Camelot #1 | AMC 356454         | 3949      | 873        |  |  |  |
| Lode               | Camelot #2 | AMC 356554         | 3959      | 949        |  |  |  |
| Lode               | Camelot #3 | AMC 356555         | 3959      | 950        |  |  |  |
| Lode               | Camelot #7 | AMC 356566         | 3961      | 3          |  |  |  |
| Lode               | Camelot #8 | AMC 356567         | 3961      | 4          |  |  |  |
| Lode               | Camelot #9 | AMC 356568         | 3961      | 5          |  |  |  |

#### Mer Twp Rng Sec Subdivision

14 0080N 0010W 011 SW

| Act Date   | Code | Action Text               | Action Remarks   | Receipt Number |
|------------|------|---------------------------|------------------|----------------|
| 08/05/2002 | 403  | LOCATION DATE             |                  |                |
| 08/07/2002 | 395  | RECORDATION NOTICE RECD   | \$25.00;1        | 535624         |
| 08/11/2003 | 482  | RENTAL/MAINTENANCE FEE    | 2004             | 727721         |
| 08/07/2002 | 482  | RENTAL/MAINTENANCE FEE    | 2003             | 535631         |
| 8/07/2002  | 484  | LOCATION YEAR / MAINTENAN | 2002             | 535631         |
| 09/03/2003 | 396  | TRF OF INTEREST FILED     | MACELVAIN ROBERT | 750551         |
| 9/03/2003  | 396  | TRF OF INTEREST FILED     | STEPHENS ROY     | 750551         |
| L2/09/2002 | 669  | LAND STATUS CHECKED       |                  |                |
| 08/07/2002 | 501  | ACCT ADV IN LEAD FILE     | AMC356454;       |                |

#### 01 05-10-1872;017STAT0091;30USC26,28,34 Case Type 384101: LODE CLAIM Claim Name: CAMELOT #7 Commodity : Case Disposition: ACTIVE

| Name & Addre | 88      |                      |                 |               |          |         | Int Rel    | % Interest |
|--------------|---------|----------------------|-----------------|---------------|----------|---------|------------|------------|
| ADVANCED EN  | & ENV S | YSTEMS INC 3499 STRA | ATFIELD DR      | ATLANTA,      | GA 30319 |         | CLAIMANT   | 0.00000    |
| Mer Twp Rng  | Sec     | Quadrant             | District/Res    | ource         |          | County  |            |            |
| 14 0080N 001 | LOW 014 | NE NW                | PHOENIX FIE     | LD OFFICE     |          | YAVAPAI |            |            |
| Act Date     | Cođe    | Action               | Ac              | tion Remarks  |          |         | Receipt Nu | mber       |
| 09/20/2002   | 403     | LOCATION DATE        |                 |               |          |         |            |            |
| 09/23/2002   | 395     | RECORDATION NOTICE H | ECD \$2         | 5.00;1        |          |         | 565386     |            |
| 08/11/2003   | 482     | RENTAL/MAINTENANCE   | FEE 20          | 004           |          |         | 727721     |            |
| 09/23/2002   | 484     | LOCATION YEAR / MAI  | NTENANCE FEE 20 | 03            |          |         | 565386     |            |
| 09/03/2003   | 396     | TRF OF INTEREST FIL  | ED SI           | EPHENS ROY    |          |         | 750551     |            |
| 09/03/2003   | 396     | TRF OF INTEREST FIL  | ED MA           | CELVAIN ROBER | T ·      |         | 750551     |            |
| 01/24/2003   | 669     | LAND STATUS CHECKED  |                 |               |          |         |            |            |
| 09/23/2002   | 501.    | ACCT ADV IN LEAD FI  | LE AM           | IC356566;     |          |         |            |            |
|              |         |                      |                 |               |          |         |            |            |

#### 01 05-10-1872;017STAT0091;30USC26,28,34 Case Type 384101: LODE CLAIM Claim Name: CAMELOT 8 Commodity : Case Disposition: ACTIVE

| Name & Addres | 35      |                                 |                   |         | Int Rel  | % Interest |
|---------------|---------|---------------------------------|-------------------|---------|----------|------------|
| ADVANCED EN   | & ENV S | YSTEMS INC 3499 STRATFIELD DR   | ATLANTA, GA 30319 |         | CLAIMANT | 0.00000    |
| Mer Twp Rng   | Sec     | Quadrant District               | /Resource         | County  |          |            |
| 14 0080N 001  | OW 014  | NE NW PHOENIX                   | FIELD OFFICE      | YAVAPAI |          |            |
| Act Date      | Cođe    | Action                          | Action Remarks    |         | Receipt  | Number     |
| 09/20/2002    | 403     | LOCATION DATE                   |                   |         |          |            |
| 09/23/2002    | 395     | RECORDATION NOTICE RECD         | \$25.00;1         |         | 565386   |            |
| 08/11/2003    | 482     | RENTAL/MAINTENANCE FEE          | 2004              |         | 727721   |            |
| 09/23/2002    | 484     | LOCATION YEAR / MAINTENANCE FEE | 2003              |         | 565386   |            |
| 09/03/2003    | 396     | TRF OF INTEREST FILED           | STEPHENS ROY      |         | 750551   |            |
| 09/03/2003    | 396     | TRF OF INTEREST FILED           | MACELVAIN ROBERT  |         | 750551   |            |
| 01/24/2003    | 669     | LAND STATUS CHECKED             |                   |         |          |            |
| 09/23/2002    | 501     | ACCT ADV IN LEAD FILE           | AMC356566;        |         |          |            |
|               |         |                                 |                   |         |          |            |

#### 01 05-10-1872;017STAT0091;30USC26,28,34 Case Type 384101: LODE CLAIM Claim Name: CAMELOT 9 Commodity : Case Disposition: ACTIVE

| Name & Addres | <b>3</b> S |                           |          |                  |         |         | Int Rel   | % Interest |
|---------------|------------|---------------------------|----------|------------------|---------|---------|-----------|------------|
| ADVANCED EN   | & ENV S    | YSTEMS INC 3499 STRATFIEL | D DR     | ATLANTA, GA      | A 30319 |         | CLAIMANT  | 0.00000    |
| Mer Twp Rng   | Sec        | Quadrant                  | District | /Resource        |         | County  |           |            |
| 14 0080N 001  | OW 014     | NE NW SW SE               | PHOENIX  | FIELD OFFICE     |         | YAVAPAI |           |            |
| Act Date      | Code       | Action                    | •        | Action Remarks   |         |         | Receipt 1 | Number     |
| 09/20/2002    | 403        | LOCATION DATE             |          |                  |         |         |           |            |
| 09/23/2002    | 395        | RECORDATION NOTICE RECD   |          | \$25.00;1        |         |         | 565386    |            |
| 08/11/2003    | 482        | RENTAL/MAINTENANCE FEE    |          | 2004             |         |         | 727721    |            |
| 09/23/2002    | 484        | LOCATION YEAR / MAINTENAN | CE FEE   | 2003             |         |         | 565386    |            |
| 09/03/2003    | 396        | TRF OF INTEREST FILED     |          | STEPHENS ROY     |         |         | 750551    |            |
| 09/03/2003    | 396        | TRF OF INTEREST FILED     |          | MACELVAIN ROBERT |         |         | 750551    |            |
| 01/24/2003    | 669        | LAND STATUS CHECKED       |          |                  |         |         |           |            |
| 09/23/2002    | 501        | ACCT ADV IN LEAD FILE     |          | AMC356566;       |         |         |           |            |