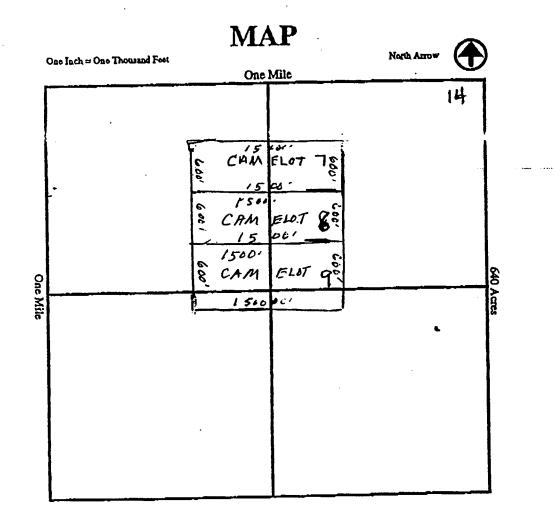

Camelot Mining Claims located in Sections 11 and 14, Township 8 North, Range 1, West, of the Gila and Salt River Base and Meridian, Yavapai County, Arizona, as described below:

| TYPE NAME OF CLAIM |            | CLAIM BLM SERIAL # |           | LOCATION   |  |  |  |
|--------------------|------------|--------------------|-----------|------------|--|--|--|
|                    |            |                    | NOTICE R  | ECORDED IN |  |  |  |
|                    |            |                    | BOOK OF ( | OFFICAL    |  |  |  |
|                    |            |                    | RECORDS   | PAGE       |  |  |  |
| Lode               | Camelot #1 | AMC 356454         | 3949      | 873        |  |  |  |
| Lode               | Camelot #2 | AMC 356554         | 3959      | 949        |  |  |  |
| Lode               | Camelot #3 | AMC 356555         | 3959      | 950        |  |  |  |
| Lode               | Camelot #7 | AMC 356566         | 3961      | 3          |  |  |  |
| Lode               | Camelot #8 | AMC 356567         | 3961      | 4          |  |  |  |
| Lode               | Camelot #9 | AMC 356568         | 3961      | 5          |  |  |  |

#### Mer Twp Rng Sec Subdivision

14 0080N 0010W 011 SW

| Act Date   | Code | Action Text               | Action Remarks   | Receipt Number |
|------------|------|---------------------------|------------------|----------------|
| 08/05/2002 | 403  | LOCATION DATE             |                  |                |
| 08/07/2002 | 395  | RECORDATION NOTICE RECD   | \$25.00;1        | 535624         |
| 08/11/2003 | 482  | RENTAL/MAINTENANCE FEE    | 2004             | 727721         |
| 08/07/2002 | 482  | RENTAL/MAINTENANCE FEE    | 2003             | 535631         |
| 8/07/2002  | 484  | LOCATION YEAR / MAINTENAN | 2002             | 535631         |
| 09/03/2003 | 396  | TRF OF INTEREST FILED     | MACELVAIN ROBERT | 750551         |
| 9/03/2003  | 396  | TRF OF INTEREST FILED     | STEPHENS ROY     | 750551         |
| L2/09/2002 | 669  | LAND STATUS CHECKED       |                  |                |
| 08/07/2002 | 501  | ACCT ADV IN LEAD FILE     | AMC356454;       |                |

#### 01 05-10-1872;017STAT0091;30USC26,28,34 Case Type 384101: LODE CLAIM Claim Name: CAMELOT #7 Commodity : Case Disposition: ACTIVE

| Name & Addre | 88      |                      |                 |               |          |         | Int Rel    | % Interest |
|--------------|---------|----------------------|-----------------|---------------|----------|---------|------------|------------|
| ADVANCED EN  | & ENV S | YSTEMS INC 3499 STRA | ATFIELD DR      | ATLANTA,      | GA 30319 |         | CLAIMANT   | 0.00000    |
| Mer Twp Rng  | Sec     | Quadrant             | District/Res    | ource         |          | County  |            |            |
| 14 0080N 001 | LOW 014 | NE NW                | PHOENIX FIE     | LD OFFICE     |          | YAVAPAI |            |            |
| Act Date     | Cođe    | Action               | Ac              | tion Remarks  |          |         | Receipt Nu | mber       |
| 09/20/2002   | 403     | LOCATION DATE        |                 |               |          |         |            |            |
| 09/23/2002   | 395     | RECORDATION NOTICE H | ECD \$2         | 5.00;1        |          |         | 565386     |            |
| 08/11/2003   | 482     | RENTAL/MAINTENANCE   | FEE 20          | 004           |          |         | 727721     |            |
| 09/23/2002   | 484     | LOCATION YEAR / MAI  | NTENANCE FEE 20 | 03            |          |         | 565386     |            |
| 09/03/2003   | 396     | TRF OF INTEREST FIL  | ED SI           | EPHENS ROY    |          |         | 750551     |            |
| 09/03/2003   | 396     | TRF OF INTEREST FIL  | ED MA           | CELVAIN ROBER | T ·      |         | 750551     |            |
| 01/24/2003   | 669     | LAND STATUS CHECKED  |                 |               |          |         |            |            |
| 09/23/2002   | 501.    | ACCT ADV IN LEAD FI  | LE AM           | IC356566;     |          |         |            |            |
|              |         |                      |                 |               |          |         |            |            |

#### 01 05-10-1872;017STAT0091;30USC26,28,34 Case Type 384101: LODE CLAIM Claim Name: CAMELOT 8 Commodity : Case Disposition: ACTIVE

| Name & Addres | 35      |                                 |                   |         | Int Rel  | % Interest |
|---------------|---------|---------------------------------|-------------------|---------|----------|------------|
| ADVANCED EN   | & ENV S | YSTEMS INC 3499 STRATFIELD DR   | ATLANTA, GA 30319 |         | CLAIMANT | 0.00000    |
| Mer Twp Rng   | Sec     | Quadrant District               | /Resource         | County  |          |            |
| 14 0080N 001  | OW 014  | NE NW PHOENIX                   | FIELD OFFICE      | YAVAPAI |          |            |
| Act Date      | Cođe    | Action                          | Action Remarks    |         | Receipt  | Number     |
| 09/20/2002    | 403     | LOCATION DATE                   |                   |         |          |            |
| 09/23/2002    | 395     | RECORDATION NOTICE RECD         | \$25.00;1         |         | 565386   |            |
| 08/11/2003    | 482     | RENTAL/MAINTENANCE FEE          | 2004              |         | 727721   |            |
| 09/23/2002    | 484     | LOCATION YEAR / MAINTENANCE FEE | 2003              |         | 565386   |            |
| 09/03/2003    | 396     | TRF OF INTEREST FILED           | STEPHENS ROY      |         | 750551   |            |
| 09/03/2003    | 396     | TRF OF INTEREST FILED           | MACELVAIN ROBERT  |         | 750551   |            |
| 01/24/2003    | 669     | LAND STATUS CHECKED             |                   |         |          |            |
| 09/23/2002    | 501     | ACCT ADV IN LEAD FILE           | AMC356566;        |         |          |            |
|               |         |                                 |                   |         |          |            |

#### 01 05-10-1872;017STAT0091;30USC26,28,34 Case Type 384101: LODE CLAIM Claim Name: CAMELOT 9 Commodity : Case Disposition: ACTIVE

| Name & Addres | <b>3</b> S |                           |          |                  |         |         | Int Rel   | % Interest |
|---------------|------------|---------------------------|----------|------------------|---------|---------|-----------|------------|
| ADVANCED EN   | & ENV S    | YSTEMS INC 3499 STRATFIEL | D DR     | ATLANTA, GA      | A 30319 |         | CLAIMANT  | 0.00000    |
| Mer Twp Rng   | Sec        | Quadrant                  | District | /Resource        |         | County  |           |            |
| 14 0080N 001  | OW 014     | NE NW SW SE               | PHOENIX  | FIELD OFFICE     |         | YAVAPAI |           |            |
| Act Date      | Code       | Action                    | •        | Action Remarks   |         |         | Receipt 1 | Number     |
| 09/20/2002    | 403        | LOCATION DATE             |          |                  |         |         |           |            |
| 09/23/2002    | 395        | RECORDATION NOTICE RECD   |          | \$25.00;1        |         |         | 565386    |            |
| 08/11/2003    | 482        | RENTAL/MAINTENANCE FEE    |          | 2004             |         |         | 727721    |            |
| 09/23/2002    | 484        | LOCATION YEAR / MAINTENAN | CE FEE   | 2003             |         |         | 565386    |            |
| 09/03/2003    | 396        | TRF OF INTEREST FILED     |          | STEPHENS ROY     |         |         | 750551    |            |
| 09/03/2003    | 396        | TRF OF INTEREST FILED     |          | MACELVAIN ROBERT |         |         | 750551    |            |
| 01/24/2003    | 669        | LAND STATUS CHECKED       |          |                  |         |         |           |            |
| 09/23/2002    | 501        | ACCT ADV IN LEAD FILE     |          | AMC356566;       |         |         |           |            |